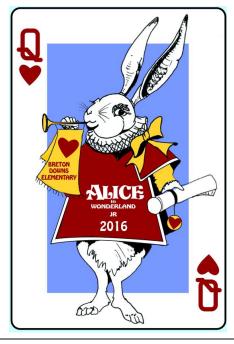

## **ALICE IN WONDERLAND JR. T-SHIRT ORDER FORM**

## For everyone! - CAST, CREW, FAMILY, FRIENDS... Great way to support your student

NOTE: T-shirts will be a short sleeve light blue and the image will appear on the front.

| Parent Name:                                                 |                    |                    |                    |                     |                    |                    | Contact #:         |                      |                      |  |  |
|--------------------------------------------------------------|--------------------|--------------------|--------------------|---------------------|--------------------|--------------------|--------------------|----------------------|----------------------|--|--|
| Email Address:                                               |                    |                    |                    |                     |                    |                    |                    |                      |                      |  |  |
| Student Name (#1):                                           |                    |                    |                    |                     |                    |                    | Size               | Size Teacher         |                      |  |  |
| Student Name (#2):                                           |                    |                    |                    |                     |                    |                    | Size               | Te                   | Teacher              |  |  |
| Student Name (#3):                                           |                    |                    |                    |                     |                    |                    | Size Teacher       |                      |                      |  |  |
| *Additional t-shirts will be delivered to the oldest student |                    |                    |                    |                     |                    |                    |                    |                      |                      |  |  |
| Price Includes Tax                                           | Child S<br>\$15.00 | Child M<br>\$15.00 | Child L<br>\$15.00 | Child XL<br>\$15.00 | Adult S<br>\$15.00 | Adult M<br>\$15.00 | Adult L<br>\$15.00 | Adult XLG<br>\$15.00 | Adult 2XL<br>\$15.00 |  |  |
| # of t-shirts                                                |                    |                    |                    |                     |                    |                    |                    |                      |                      |  |  |
| Total # of t-shirts X \$15.00 =                              |                    |                    |                    |                     |                    |                    |                    |                      |                      |  |  |